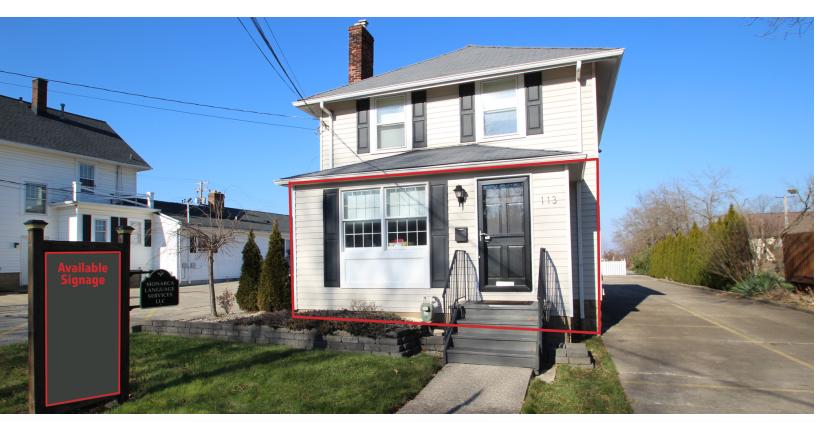

# OFFICE FOR LEASE NEAR MEDINA SQUARE

113 EAST HOMESTEAD STREET **MEDINA, OH 44256** 

**LEASE RATE: \$935/MO** 

### PROPERTY HIGHLIGHTS

- One 425 SF office suite available with great signage
- · The suite consists of 1 private office with a sliding door and large open room
- Shared kitchenette on the first floor
- Utilities and maintenance are included in monthly lease rate; tenant is responsible for WIFI
- · Four blocks north of Historic Medina square
- 8± Shared Parking Spaces
- Zoning: High-Density Urban Residential
- Highway Access: 5 miles to I-71/SR-3 interchange

## 113 EAST HOMESTEAD STREET **MEDINA, OH 44256**

**LEASE RATE: \$935/MO** 