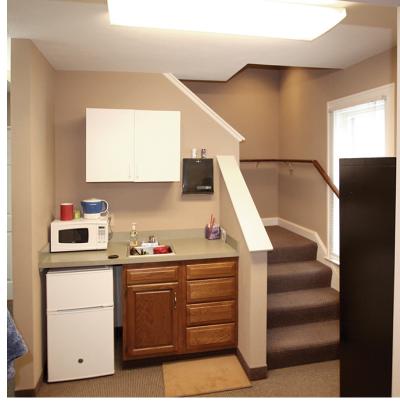

### PROPERTY HIGHLIGHTS

- One 425 SF office suite available with great signage
- · The suite consists of 1 private office with a sliding door and large open room
- Shared kitchenette on the first floor
- Utilities and maintenance are included in monthly lease rate; tenant is responsible for WIFI
- · Four blocks north of Historic Medina square
- 8± Shared Parking Spaces
- Zoning: High-Density Urban Residential
- Highway Access: 5 miles to I-71/SR-3 interchange

#### **PROPERTY OVERVIEW**

113 East Homestead Street in Medina, Ohio has 1 single office available for lease. Utilities and maintenance are included in the lease price. 1st floor suite available. On the 1st floor there is 1 private office and a small kitchenette with a 2nd floor restroom shared among tenants. 8+/-parking spaces, zoning is High Density Urban Residential.