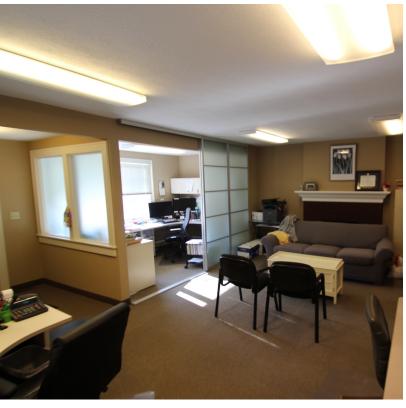

### PROPERTY HIGHLIGHTS

- One 425 SF office suite available with great signage
- · The suite consists of 1 private office with a sliding door and large open room
- Shared kitchenette on the first floor
- Utilities and maintenance are included in monthly lease rate; tenant is responsible for WIFI
- · Four blocks north of Historic Medina square
- 8± Shared Parking Spaces
- Zoning: High-Density Urban Residential
- Highway Access: 5 miles to I-71/SR-3 interchange

#### **PROPERTY OVERVIEW**

113 East Homestead Street in Medina, Ohio has 1 single office available for lease. Utilities and maintenance are included in the lease price. 1st floor suite available. On the 1st floor there is 1 private office and a small kitchenette with a 2nd floor restroom shared among tenants. 8+/-parking spaces, zoning is High Density Urban Residential.